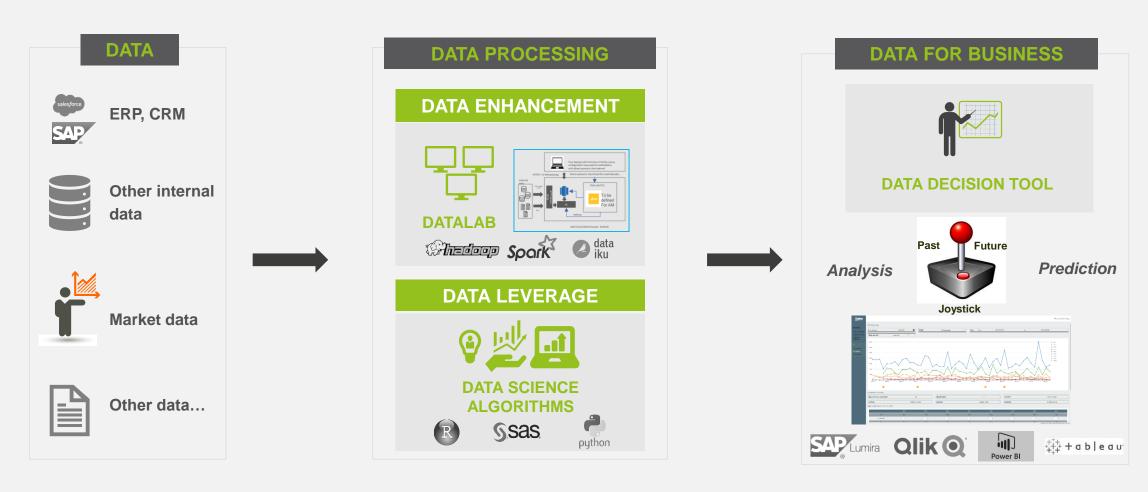

#### **TNP ANALYTICS, DATA DRIVEN ACCELERATOR**

► TNP Analytics aims to drive its customers from raw data ownership to data driven decisions

► TNP Analytics blends: IT SKILLS ANALYTIC SKILLS BUSINESS SKILLS UX & TOOL SKILLS