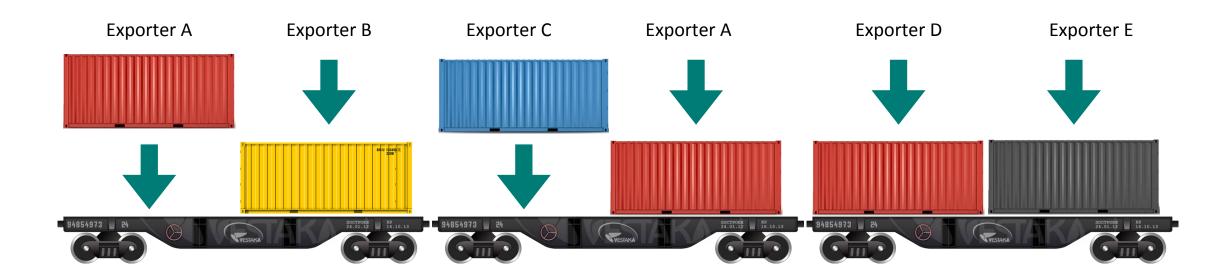

#### DIGITAL PARTICIPATIVE PLATFORM FOR FREIGHTS

CREATION OF A UNIQUE ELECTRONIC SYSTEM THAT WILL ENABLE TO COMBINE CONTAINERS OF DIFFERENT EXPORTERS ON THE SAME FITTING PLATFORM

# THE SOLUTION

Description

INTERMEDIATION BETWEEN OFFER & DEMAND

RAILWAY SLOTS AVAILABILITY
DASHBOARD