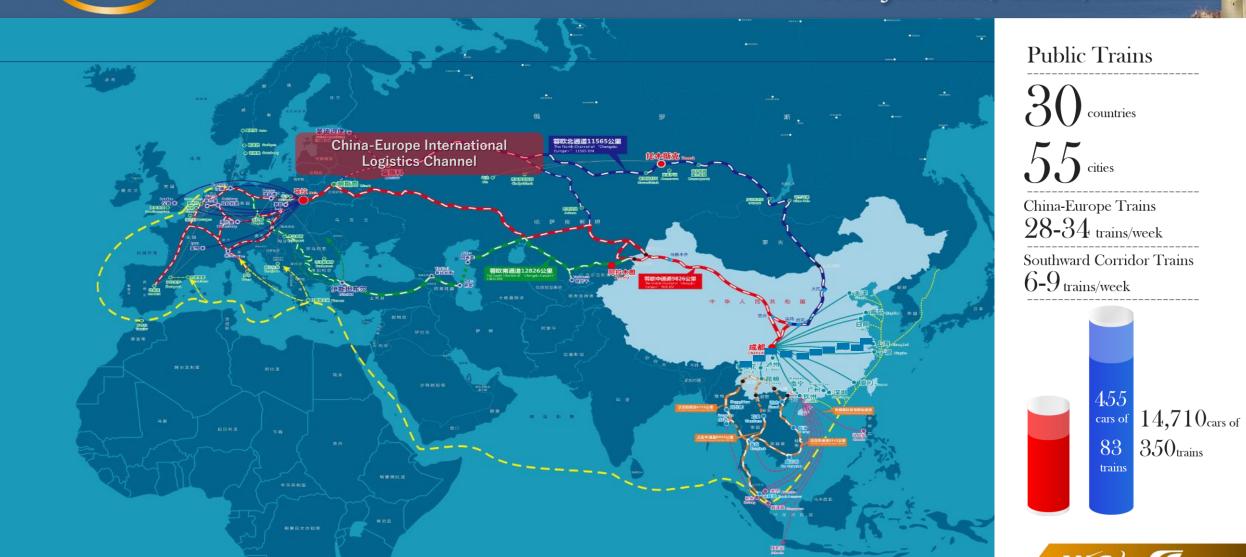

# Expand the scope of freight sources

By taking advantage of our transport capacity, freight rates, and corridors, we have opened 11 railway container trains connecting riverside or coastal cities such as Shanghai and Guangzhou to expand the freight source scope of China-Europe Trains to the Yangtze River Delta, Circum-Bohai-Sea Region, Hong Kong, Macao and Taiwan of China.

## Promote opening-up to the outside world

We have accelerated the development of port industry and inland free trade ports and enhanced the functions of the inland railway ports. By now, four types of national ports have been approved such as the national open port and the import and export port of finished automobile. Currently, we are building the designated fruit and grain import port. It is planned to build European industrial cluster zones mainly for smart manufacturing and export processing and trade in Chengdu and Chongqing to push ahead with the international economic and trade exchanges in the next 3-5 years.

### Improve the freight transport capacity

We have built Chengdu International Railway Port into an inland railway hub with an annual container throughput ranking among the top in China, put more new-type reefer containers and JSQ special vehicles for commodity vehicle transportation in service, speeded up research and development of logistics port application platform and smart equipment, etc. to build a powerful freight transport hub with access around the globe featuring the close linkage between China and other countries.