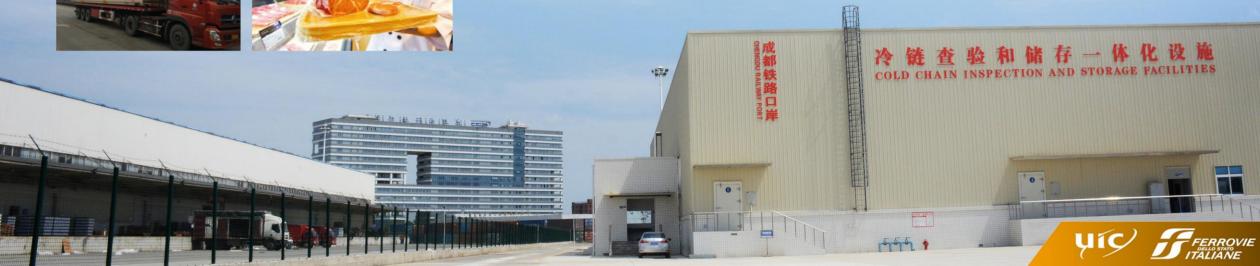

## Promote opening-up to the outside world

We have accelerated the development of port industry and inland free trade ports and enhanced the functions of the inland railway ports. By now, four types of national ports have been approved such as the national open port and the import and export port of finished automobile. Currently, we are building the designated fruit and grain import port. It is planned to build European industrial cluster zones mainly for smart manufacturing and export processing and trade in Chengdu and Chongqing to push ahead with the international economic and trade exchanges in the next 3-5 years.