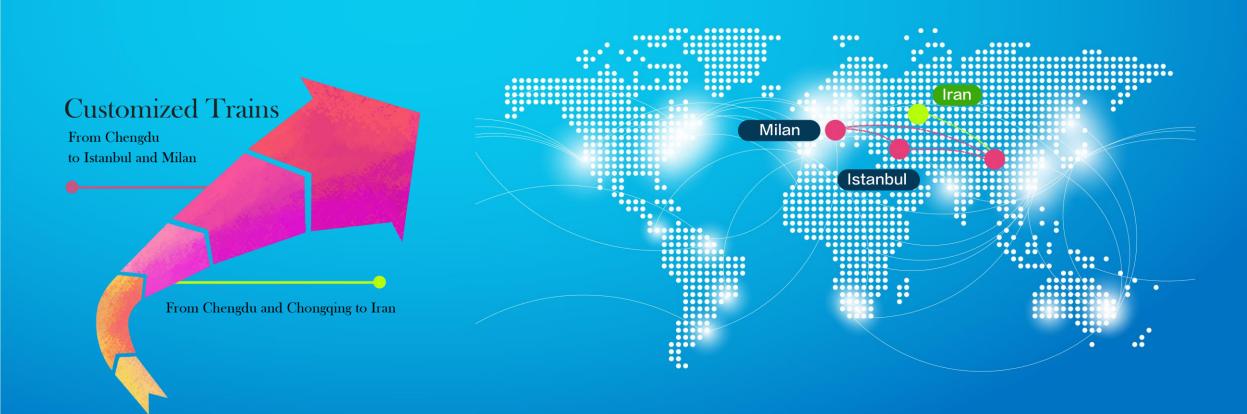

# Expand the scope of freight sources

By taking advantage of our transport capacity, freight rates, and corridors, we have opened 11 railway container trains connecting riverside or coastal cities such as Shanghai and Guangzhou to expand the freight source scope of China-Europe Trains to the Yangtze River Delta, Circum-Bohai-Sea Region, Hong Kong, Macao and Taiwan of China.