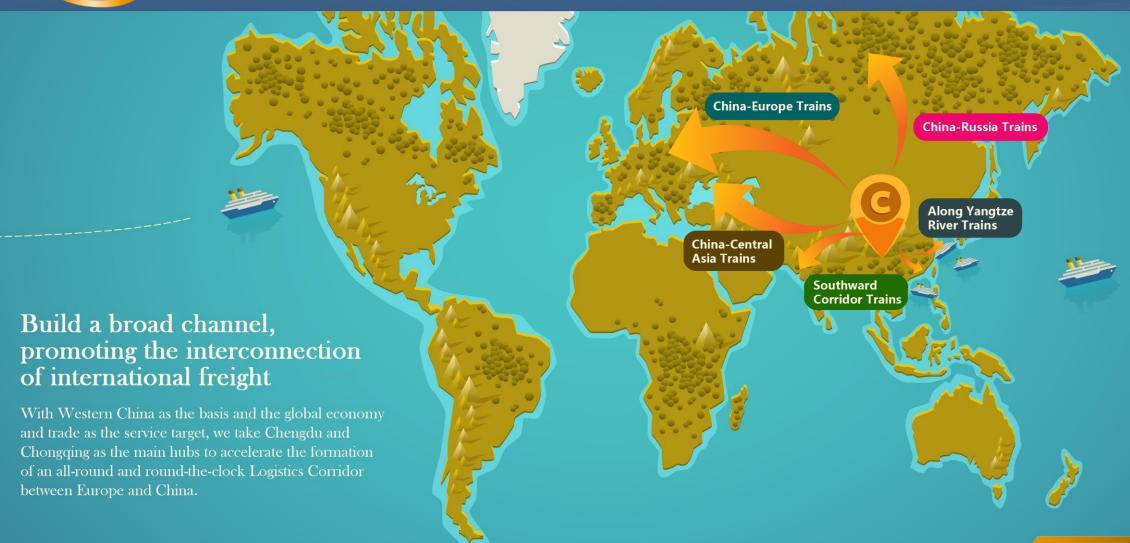

# Expand the scope of freight sources

By taking advantage of our transport capacity, freight rates, and corridors, we have opened 11 railway container trains connecting riverside or coastal cities such as Shanghai and Guangzhou to expand the freight source scope of China-Europe Trains to the Yangtze River Delta, Circum-Bohai-Sea Region, Hong Kong, Macao and Taiwan of China.

## Promote opening-up to the outside world

We have accelerated the development of port industry and inland free trade ports and enhanced the functions of the inland railway ports. By now, four types of national ports have been approved such as the national open port and the import and export port of finished automobile. Currently, we are building the designated fruit and grain import port. It is planned to build European industrial cluster zones mainly for smart manufacturing and export processing and trade in Chengdu and Chongqing to push ahead with the international economic and trade exchanges in the next 3-5 years.

### Improve the freight transport capacity

We have built Chengdu International Railway Port into an inland railway hub with an annual container throughput ranking among the top in China, put more new-type reefer containers and JSQ special vehicles for commodity vehicle transportation in service, speeded up research and development of logistics port application platform and smart equipment, etc. to build a powerful freight transport hub with access around the globe featuring the close linkage between China and other countries.