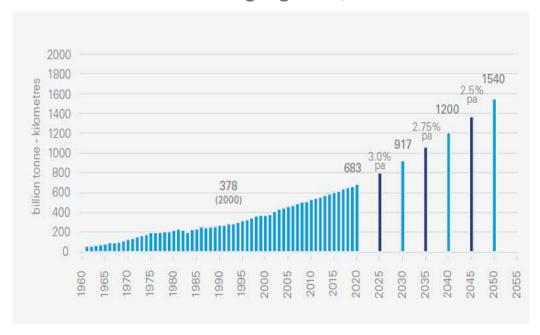

## Australia's freight task is expected to more than double in size over the next forty years

#### Australia's domestic freight growth, 1961 - 2050