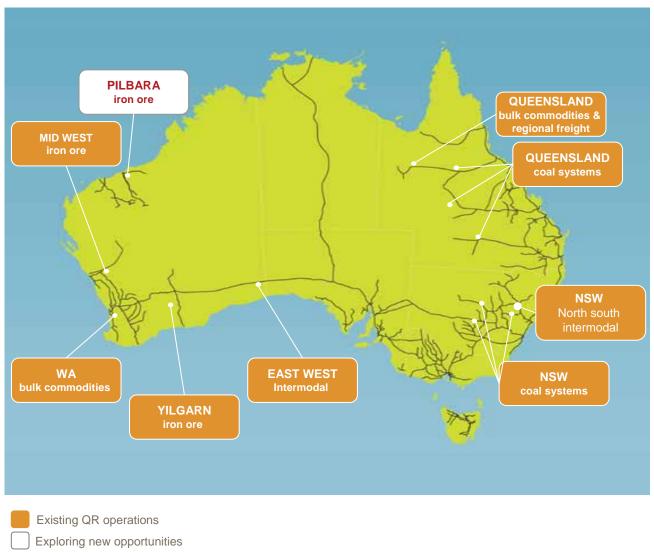

### The Australian rail network

## QR National has a truly national footprint with operations throughout Australia

| QR National's Business Profile 2008/09 |          |
|----------------------------------------|----------|
| Revenue                                | A\$2.36b |
| Fixed Assets                           | A\$6.94b |
| Tonnes                                 | 249mt    |
| Locomotives                            | 700      |
| Wagons                                 | 15,000+  |
| Employees                              | 9,000+   |
| Track owned                            | 2,300km+ |
| Systems owned                          | 4        |
| Systems used                           | 12       |