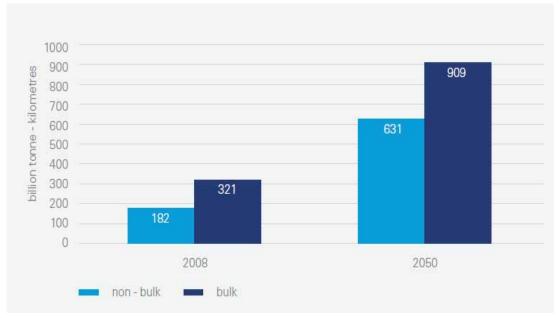

panies. QR Limited is to be contacted in accordance with *Part 3, Division 3, Section 37 of the Right to Information Act 2009* ("Act") should any Government Agency receive a Right to Information application for this document. Information contained in this document may be fully or partially exempt from disclosure Under to *Schedule 3 Section 8* of the Act.



## A size comparison: Western Europe fits into Australia twice





### The Australian rail network









## Leveraged to 3 of the largest and strongest growth sectors globally



SOURCE: ABARE Australian commodities - Mar 2010



## Australia's freight task is expected to more than double in size over the next forty years

#### Australia's domestic freight growth, 1961 - 2050



#### Growth in bulk and non-bulk freight, 2008-2050



SOURCE: IBIS World (2008)



## QR National has a truly national footprint with operations throughout Australia



| QR National's Business Profile 2008/09 |          |
|----------------------------------------|----------|
| Revenue                                | A\$2.36b |
| Fixed Assets                           | A\$6.94b |
| Tonnes                                 | 249mt    |
| Locomotives                            | 700      |
| Wagons                                 | 15,000+  |
| Employees                              | 9,000+   |
| Track owned                            | 2,300km+ |
| Systems owned                          | 4        |
| Systems used                           | 12       |

SOURCE: QR National management analysis











# THANK YOU SPASIBA