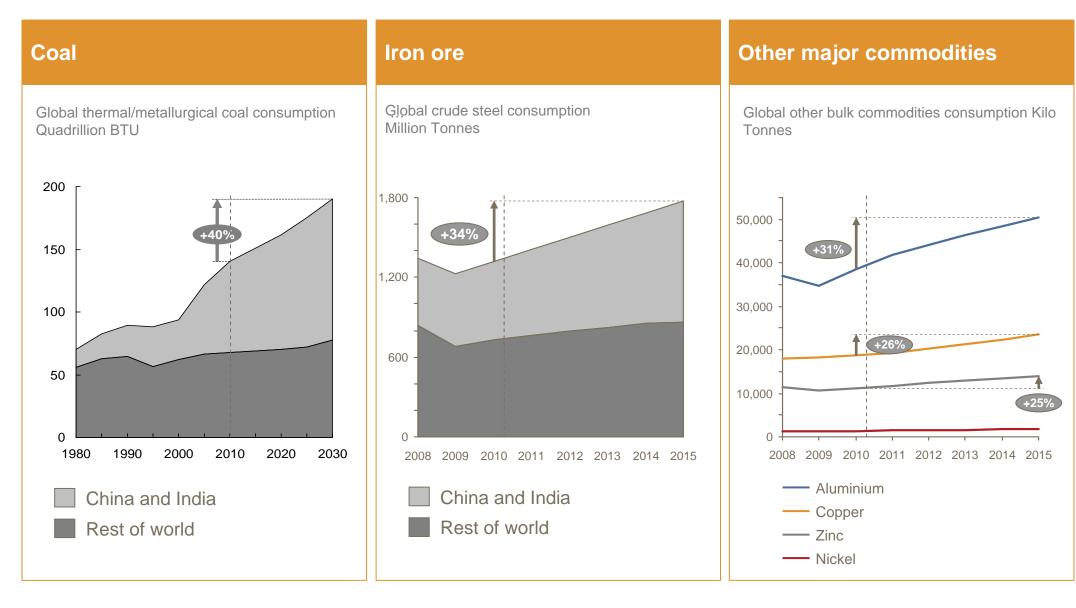

## Leveraged to 3 of the largest and strongest growth sectors globally

SOURCE: ABARE Australian commodities - Mar 2010